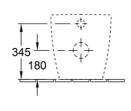

#### **Product Details**

Code: 46717001\$4B

Brand: Villeroy & Boch
Range: Subway 3.0

Warranty: 10 Years\*

Product Width: 370 mm

Product Depth: 595 mm

**Technical Specification** 

WELS: 4 Star 4.5 LPM, Reg #: L07242