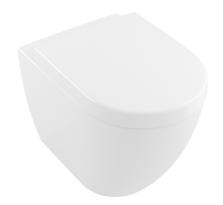

# Subway 3.0 TwistFlush Wall Faced Toilet

P Trap | TwistFlush | Soft Close Seat

## **Product Image**