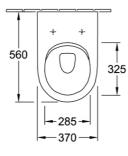

#### **Product Details**

Code: 46717001\$4B

Brand: Villeroy & Boch
Range: Subway 3.0

Warranty: 10 Years\*

Product Width: 370 mm

Product Depth: 595 mm

**Technical Specification** 

WELS: 4 Star 4.5 LPM, Reg #: L07242