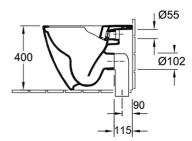

#### **Product Details**

Code: 46717001\$4B

Brand: Villeroy & Boch
Range: Subway 3.0

Warranty: 10 Years\*

Product Width: 370 mm

Product Depth: 595 mm

**Technical Specification** 

WELS: 4 Star 4.5 LPM, Reg #: L07242