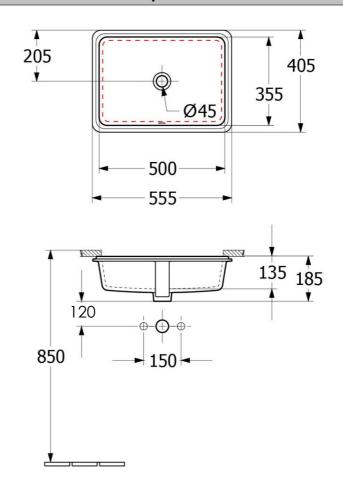

## **Technical Specification**

\*Please visit argentaust.com.au/warranty to view the full warranty

Note: All dimensions are in millimetres and are subject to normal manufacturing variations. Always use the physical product measurements for cut-outs and rough-ins as the technical details shown may differ from the actual product. Use acetic cured silicone sealant. Do not use epoxy type adhesives. Clean with damp cloth. Do not use abrasive cleaners, liquids or pastes.