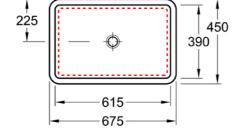

# **Product Details**

WELS:

Code: 4A580001
Brand: Villeroy & Boch
Range: Loop Slim
Warranty: 10 Years\*
Product Width: 615 mm
Product Depth: 390 mm

N/A

# **Technical Specification**