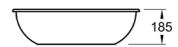

# Loop Slim 615 Rect UC Basin NTH

## **Product Image**

# **Product Details**

WELS:



Code: 4A580001
Brand: Villeroy & Boch
Range: Loop Slim
Warranty: 10 Years\*
Product Width: 615 mm
Product Depth: 390 mm

N/A

## **Additional Features**

# **Technical Specification**

#### **Required Product**

32mm Overflow Waste

#### **Recommended Products**

K316-D PUW Series

## **Additional Notes**

- Water capacity to bottom of overflow 6.3lt
- Basin cutout in stone should be 8-10mm smaller all round than the basin ID

### Installation Instructions

\* Position logo visible at the back of the basin & overflow at the front





\*Please visit argentaust.com.au/warranty to view the full warranty

Note: All dimensions are in millimetres and are subject to normal manufacturing variations. Always use the physical product measurements for cut-outs and rough-ins as the technical details shown may differ from the actual product. Use acetic cured silicone sealant. Do not use epoxy type adhesives. Clean with damp cloth. Do not use abrasive cleaners, liquids or pastes.