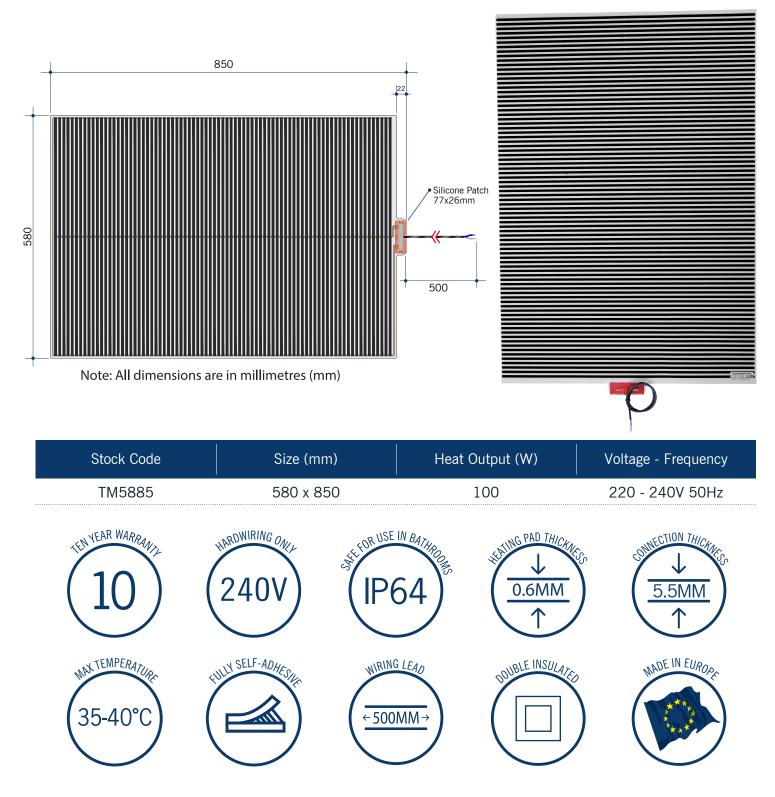

## **Thermomirror Mirror Demister**

Ultra-thin Demister Pad for use on Bathroom Mirrors

Thermomirror demisters must be installed by a qualified electrican. The demister cannot be cut, pierced or modified in anyway.