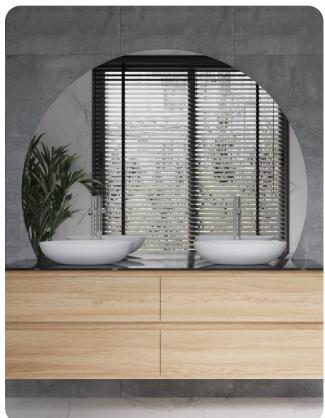

## Hamilton D-Shaped Polished Edge Mirror

| Stock Code | Size (mm) W x H x D | Shape    | Edge          |
|------------|---------------------|----------|---------------|
| HD1511GTD  | 1100 x 1500 ø x 5   | D-Shaped | Polished Edge |
|            |                     |          |               |