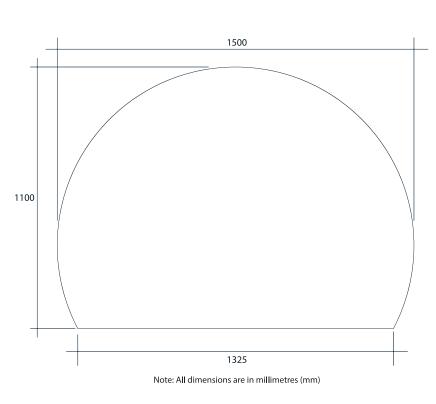

## Hamilton D-Shaped Polished Edge Mirror

| Stock Code | Size (mm) W x H x D | Shape    | Edge          |
|------------|---------------------|----------|---------------|
| HD1511GTD  | 1100 x 1500 ø x 5   | D-Shaped | Polished Edge |
|            |                     |          |               |