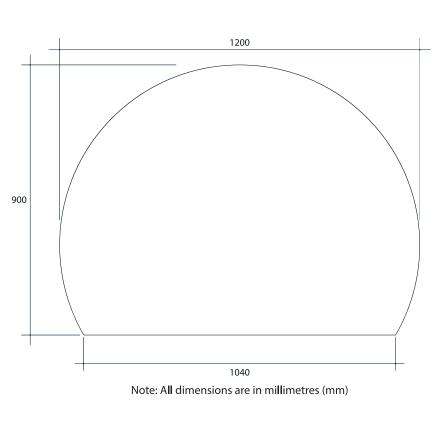

## **Hamilton D-Shaped Polished Edge Mirror**

| Stock Code | Size (mm) W x H x D | Shape    | Edge          |
|------------|---------------------|----------|---------------|
| HD1290GTD  | 900 x 1200 ø x 5    | D-Shaped | Polished Edge |
|            |                     |          |               |