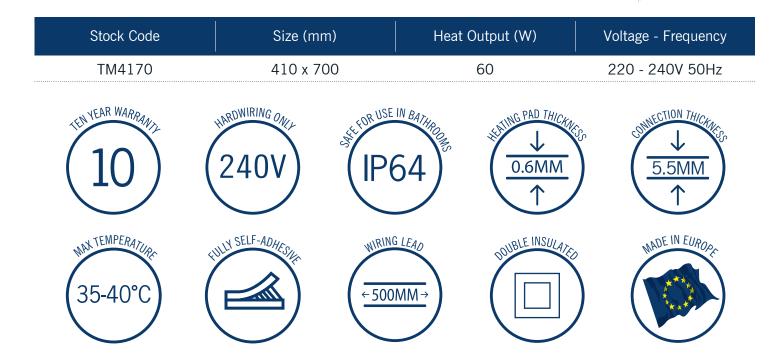

## **Thermomirror Mirror Demister**

Ultra-thin Demister Pad for use on Bathroom Mirrors

Thermomirror demisters must be installed by a qualified electrican. The demister cannot be cut, pierced or modified in anyway.