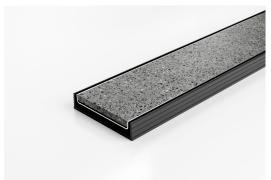

### **Tile Insert Drain**

The 100Tii20 is a Tile Insert Drain manufactured from 1.5mm thick 316 marine grade stainless steel.

Suitable for tiles up to 10mm thick.

Black uPVC channel only suitable for Internal use only

# 23.00 mm 1.5mm 11mm

Grates longer than 1500mm supplied in sections. Tile Inserts longer than 1200mm supplied in sections. Channels over 3000mm supplied in sections with joiner. +/-2mm tolerance on dimensions.

#### **SPECIFICATIONS + DIMENSIONS**

Channel Width 106mm Channel Depth 23mm

**Length(s)** 1000mm 1200mm 1500mm 1800mm

2000mm 2400mm 2700mm 3000mm

Outlet Size DN80, DN100