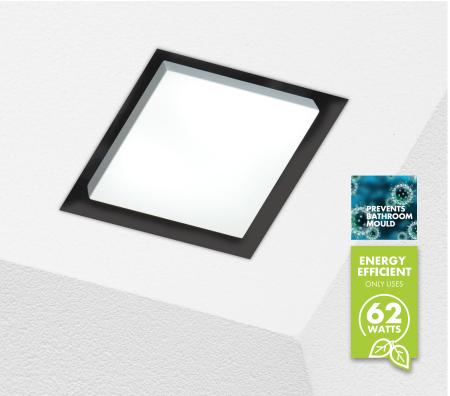

## BRB750, BRB752 // SILENT Multi-Purpose Exhaust Fan

The Isodrive®-powered silent exhaust fan whisks away odours, steam, stale air and humidity in seconds with up to 850m³/hr airflow - efficiently reducing airborne bacteria and preventing mould growth.