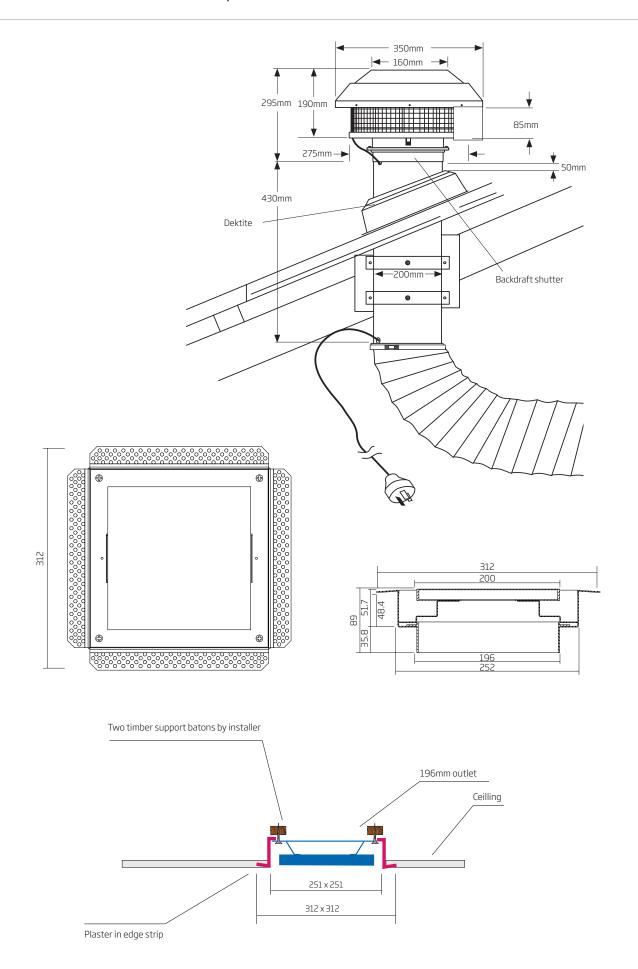

### PRODUCT DESCRIPTION

- Universal mounting options - Roof or Wall
- Patented anti-water intrusion, weather protection system (IPX4 rated)
- Acoustic dome with super quiet, long vane, backward curved centrifugal fan
- Motor can be mounted up to 4 metres from the vent
- 5 Year Warranty on the motor
- Can be installed and vented to 2 adjacent rooms with the optional DVK750 kit.

### TECHNICAL DATA

Motor includes:

BRB750

- Fan Module
- Exhaust Vent
- Weather shieldFire resistant 200mm
- metal pipe
- Flexible Ducting (4m)
- Back Draught Shutter System
- Instruction Manual