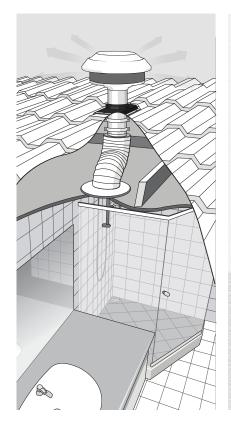

Designed to be installed through the roof, wall or eave and suitable for almost any room in your unit, apartment, townhouse, single or multi-storey house – the BRB750 can also be vented to 2 adjacent rooms with the optional DVK750 kit.

### PRODUCT DESCRIPTION

- Universal mounting options - Roof or Wall
- Patented anti-water intrusion, weather protection system (IPX4 rated)
- Acoustic dome with super quiet, long vane, backward curved centrifugal fan
- Motor can be mounted up to 4 metres from the vent
- 5 Year Warranty on the motor
- Can be installed and vented to 2 adjacent rooms with the optional DVK750 kit.

### TECHNICAL DATA

Motor includes:

BRB750

- Fan Module
- Exhaust Vent
- Weather shieldFire resistant 200mm
- metal pipe
- Flexible Ducting (4m)
- Back Draught Shutter System
- Instruction Manual