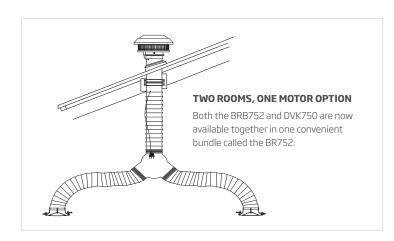

Designed to be installed through the roof, wall or eave and suitable for almost any room in your unit, apartment, townhouse, single or multi-storey house – the BRB750 can also be vented to 2 adjacent rooms with the optional DVK750 kit.

### PRODUCT DESCRIPTION

- Universal mounting options - Roof or Wall
- Patented anti-water intrusion, weather protection system (IPX4 rated)
- Acoustic dome with super quiet, long vane, backward curved centrifugal fan
- Motor can be mounted up to 4 metres from the vent
- 5 Year Warranty on the motor
- Can be installed and vented to 2 adjacent rooms with the optional DVK750 kit.