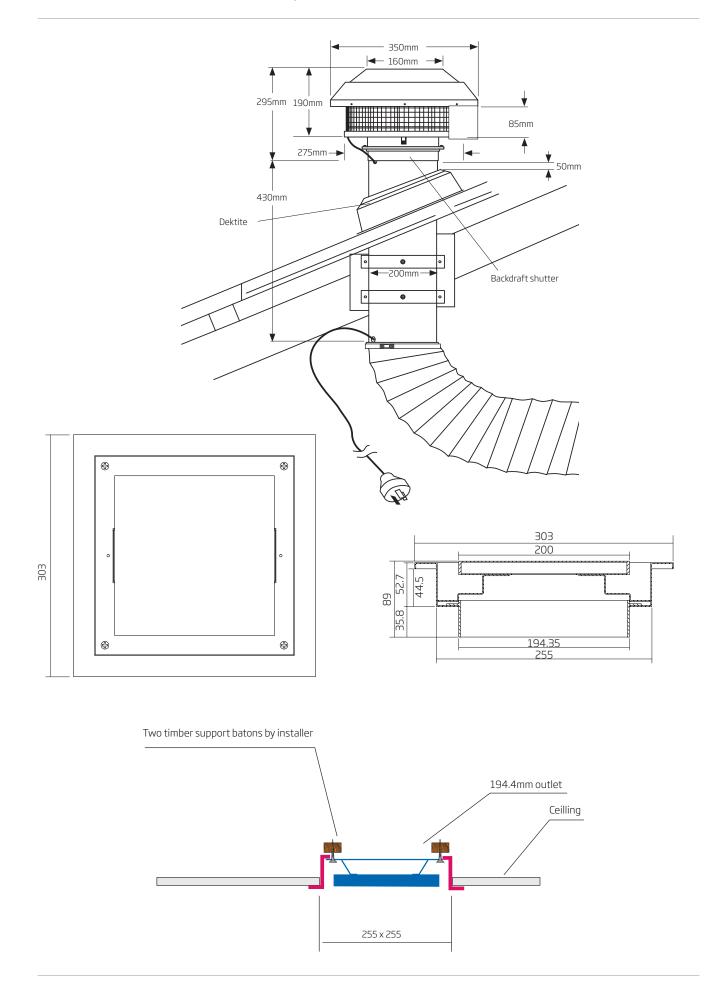

- TECHNICAL DATA BRW650
- Motor includes:
  Fan Module
  - Exhaust Vent
  - Weather shield
  - Fire resistant 200mm metal pipe
  - Flexible Ducting (4m)Back Draught Shutter
  - Instruction Manual

## ECODRIVE® OPTIONS

- ET single external motor - 850 m³/h airflow
  - 200mm flexi ducting (4m)
  - install roof/wall

BRW650, BRW652 // SILENT Multi-Purpose Exhaust Fan

##