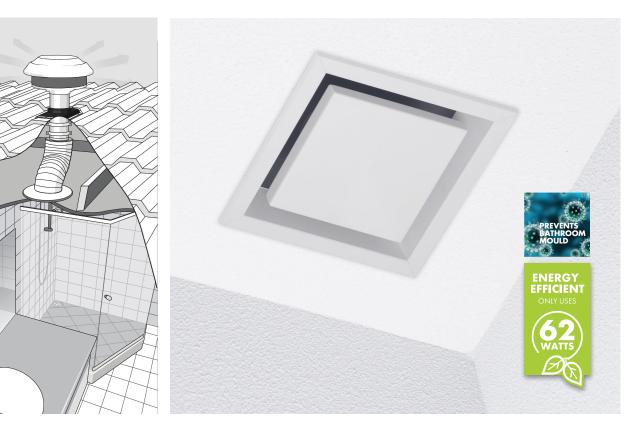

The Ecodrive -powered silent exhaust fan whisks away odours, steam, stale air and humidity in seconds with up to 850m<sup>3</sup>/hr airflow – efficiently reducing airborne bacteria and preventing mould growth.

Designed to be installed through the roof, wall or eave and suitable for almost any room in your unit, apartment, townhouse, single or multi-storey house – the BRW650 can also be vented to 2 adjacent rooms with the optional DVK650 or BRW652 kit.

## **PRODUCT DESCRIPTION**

- Universal mounting options Roof or Wall
- Patented anti-water intrusion, weather protection system (IPX4 rated)
- Acoustic dome with super quiet, long vane, backward curved centrifugal fan
- Motor can be mounted up to 4 metres from the vent
- 5 Year Warranty on the motor
- Can be installed and vented to 2 adjacent rooms with the optional DVK650 kit.