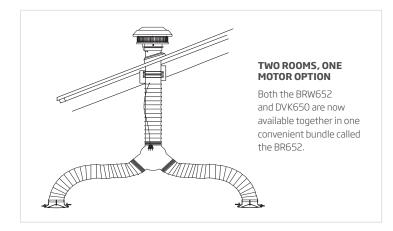

Designed to be installed through the roof, wall or eave and suitable for almost any room in your unit, apartment, townhouse, single or multi-storey house – the BRW650 can also be vented to 2 adjacent rooms with the optional DVK650 or BRW652 kit.

## **PRODUCT DESCRIPTION**

- Universal mounting options Roof or Wall
- Patented anti-water intrusion, weather protection system (IPX4 rated)
- Acoustic dome with super quiet, long vane, backward curved centrifugal fan
- Motor can be mounted up to 4 metres from the vent
- 5 Year Warranty on the motor
- Can be installed and vented to 2 adjacent rooms with the optional DVK650 kit.