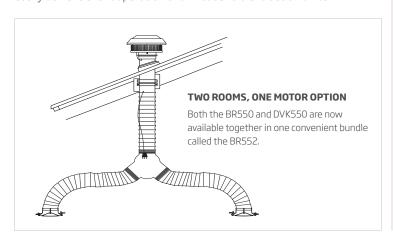

## BR550, BR552 // SILENT Multi-Purpose Exhaust Fan

Ideal for every household, this unit can be installed and vented into two rooms – by utilising the optional DVK500 kit. With silent operation, your bathroom and laundry will stay fresh and odour-free.

### PRODUCT DESCRIPTION

- Universal mounting options - Roof or Wall
- Patented anti-water intrusion, weather protection system (IPX4 rated)
- Acoustic dome with super quiet, long vane, backward curved centrifugal fan
- Motor can be mounted up to 4 metres from the vent
- 5 Year Warranty on the motor
- Can be installed and vented to 2 adjacent rooms with the optional DVK550 kit.