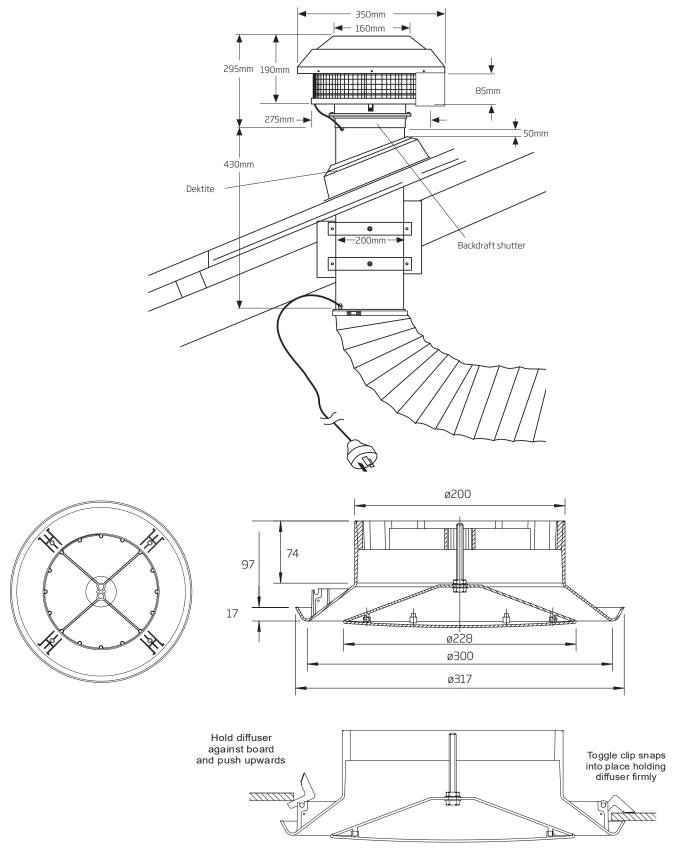

### PRODUCT DESCRIPTION

- Universal mounting options - Roof or Wall
- Patented anti-water intrusion, weather protection system (IPX4 rated)
- Acoustic dome with super quiet, long vane, backward curved centrifugal fan
- Motor can be mounted up to 4 metres from the vent
- 5 Year Warranty on the motor
- Can be installed and vented to 2 adjacent rooms with the optional DVK550 kit.

### **TECHNICAL DATA**

• Motor includes:

BR550

- Fan Module
- Exhaust Vent
- Weather shield
- Fire resistant 200mm metal pipe
- Flexible Ducting (4m)
- Back Draught Shutter System
- Instruction Manual

# BR550, BR552 // SILENT Multi-Purpose Exhaust Fan

The cone in the middle can be adjusted to increase or reduce airflow by winding anti-clockwise or clockwise