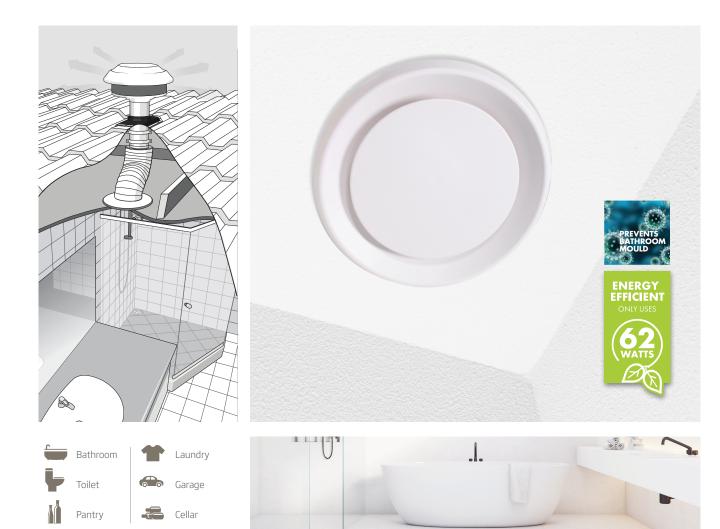

## BR550, BR552 // SILENT Multi-Purpose Exhaust Fan

Ideal for every household, this unit can be installed and vented into two rooms – by utilising the optional DVK500 kit. With silent operation, your bathroom and laundry will stay fresh and odour-free.

The revolution starts with the silent Ecodrive motor and fan which is recognised as the quietest, most efficient and highest-powered domestic extraction unit available today. However, even the quietest motors and fans on the market still generate noise. Using Schweigen's renowned concept of placing the motors externally on your roof or eaves, you can easily achieve silent operation of all household extraction units.

### PRODUCT DESCRIPTION

- Universal mounting options - Roof or Wall
- Patented anti-water intrusion, weather protection system (IPX4 rated)
- Acoustic dome with super quiet, long vane, backward curved centrifugal fan
- Motor can be mounted up to 4 metres from the vent
- 5 Year Warranty on the motor
- Can be installed and vented to 2 adjacent rooms with the optional DVK550 kit.