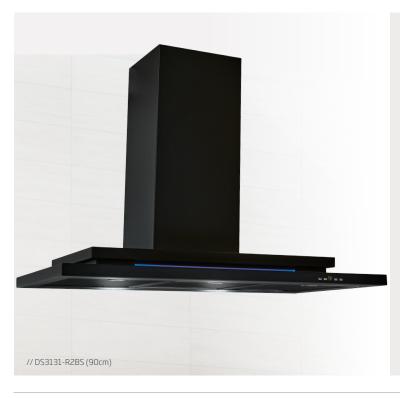

# **DESCRIPTION**

- Stainless steel and Matte **ST** single external motor black available
- blue light display
- silent Isodrive® motor system
- soft-touch controls, digital display
- 5 x speed levels
- 15 minute delay timer with auto shut-off
- 2 x LED lights
- stainless steel, dishwasher safe filters
- 5 Year Warranty on canopy