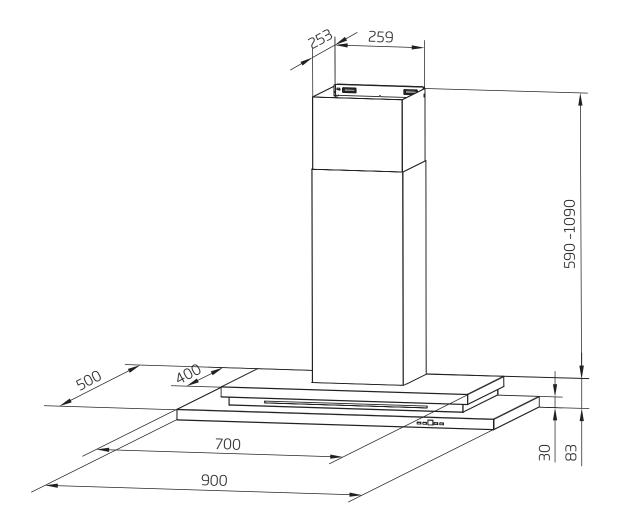

#### DS3131-R2S

- dimensions: (W x D) 898 x 500 mm
- 3 x mesh filters

**Model:** DS3131-R2S, DS3131-R2BS

Feeding Voltage: 220-240V 50Hz

Max Lamp Power: 2 x 3W