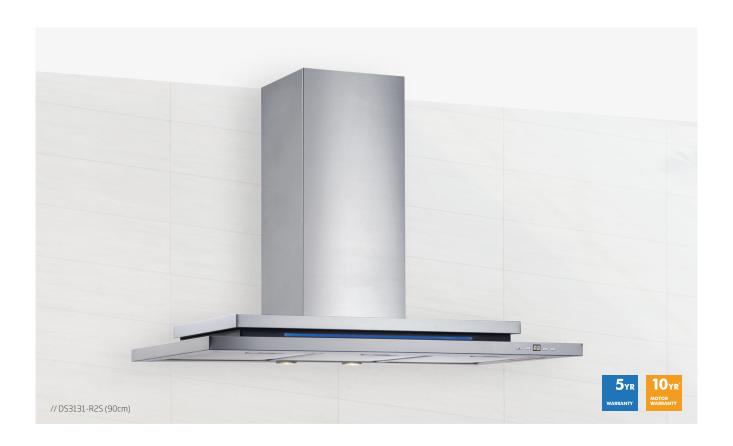

### **DS3131-R2S, DS3131-R2BS** // 90cm // **SILENT** with LED Strip

The DS3131-R2S delivers high performance and style with silent and powerful extraction capability. The striking blue LED illumination strip creates a beautiful visual statement in any kitchen, forging a perfect union of form and function.

Other convenient features include soft-touch controls with 5 speed levels and a 10 minute auto shut-off timer, so you can leave the kitchen and the rangehood will switch off after clearing the air.

# **DESCRIPTION**

- Stainless steel and Matte **ST** single external motor black available
- blue light display
- silent Isodrive® motor system
- soft-touch controls, digital display
- 5 x speed levels
- 15 minute delay timer with auto shut-off
- 2 x LED lights
- stainless steel, dishwasher safe filters
- 5 Year Warranty on canopy