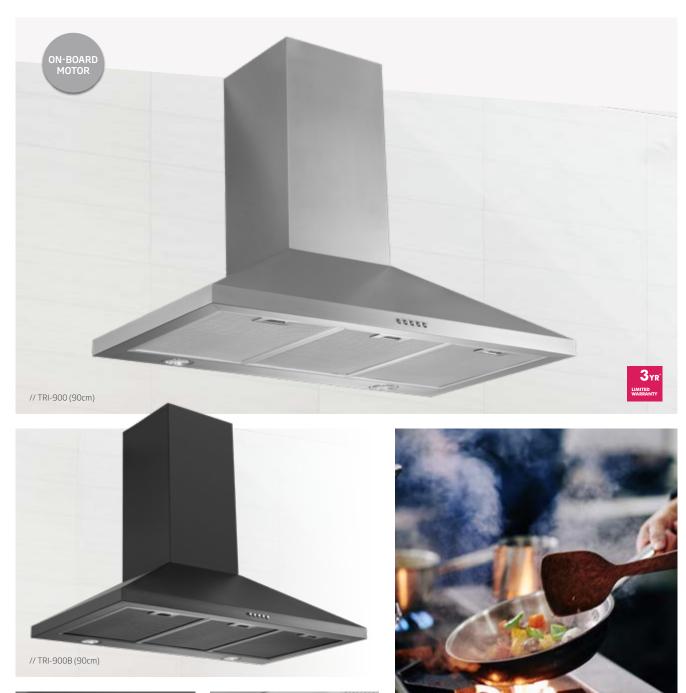

## TRI-900, TRI-900B // 90cm // ON-BOARD MOTORED WALLMOUNT RANGEHOOD

With its distinctive pyramid shape, the gleaming TRI-900 and TRI-900B wallmount showcases its European design roots and boasts powerful extraction performance with its 1080 m3/hr onboard motor.

This handsome unit comes with energy-efficient LED lighting, 3 speed levels and high-quality mesh filters that are easy to remove and dishwasher safe.

## **PRODUCT DESCRIPTION**

- Powdercoated matte black and stainless steel available
- 3 x speed levels
- 2 x LED lights
- dishwasher safe metal filters
- 3 Year Warranty on rangehood

## TRI-900, TRI-900B

- Airflow rate: 1080m3/h
- dimensions: (W x D) 900mmx 500mm
- 3 x filters

Model: TRI-900, TRI-900B Feeding Voltage: 220-240V 50Hz

Max Lamp Power: 2 x 3W