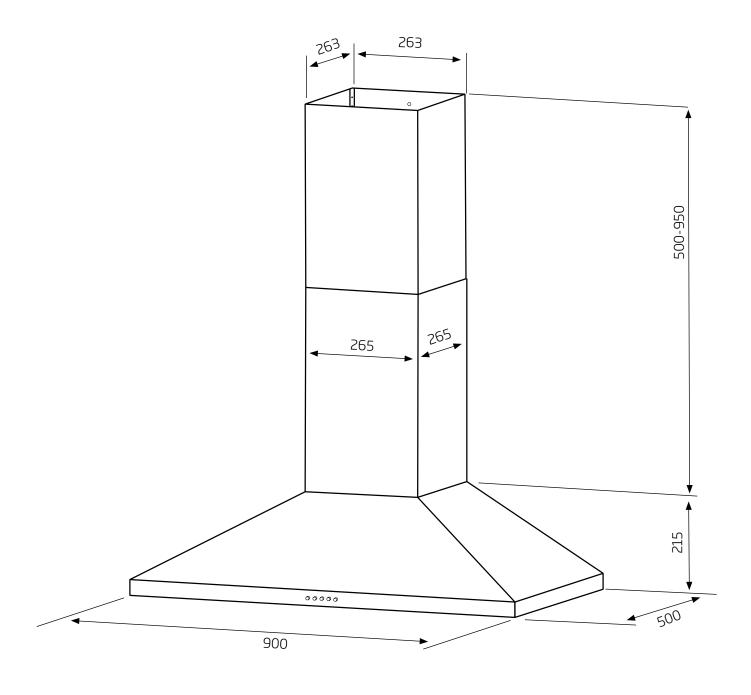

## TRI-900, TRI-900B

- Airflow rate: 1080m3/h
- dimensions: (W x D) 900mmx 500mm
- 3 x filters

Model: TRI-900, TRI-900B Feeding Voltage: 220-240V 50Hz

Max Lamp Power: 2 x 3W