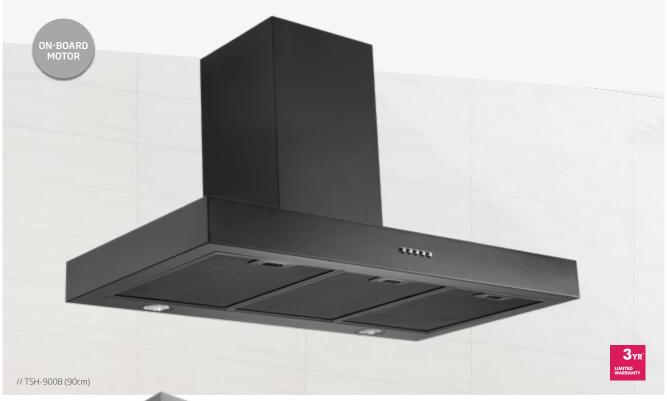

## TSH-900, TSH-900B // 90cm // ON-BOARD MOTORED WALLMOUNT RANGEHOOD

Designed to make a visual statement in modern kitchens, the T-shaped TSH-900 and TSH-900B wallmount exudes sophistication with its square-edged European design and boasts powerful extraction performance with its  $1080 \, \text{m}$ 3/hr onboard motor.

Finished in stunning matte black or stainless steel, this handsome unit comes with energy-efficient LED lighting, 3 speed levels and high-quality mesh filters that are easy to remove and dishwasher safe.

## PRODUCT DESCRIPTION

- Powdercoated matte black and stainless steel available
- 3 x speed levels
- 2 x LED lights
- dishwasher safe metal filters
- 3 Year Warranty on rangehood