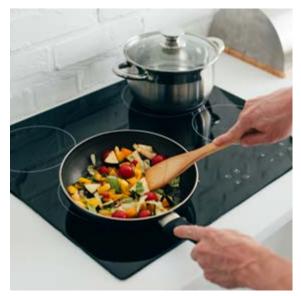

## TSH-900, TSH-900B // 90cm // ON-BOARD MOTORED WALLMOUNT RANGEHOOD

Designed to make a visual statement in modern kitchens, the T-shaped TSH-900 and TSH-900B wallmount exudes sophistication with its square-edged European design and boasts powerful extraction performance with its  $1080 \, \text{m}$ 3/hr onboard motor.

Finished in stunning matte black or stainless steel, this handsome unit comes with energy-efficient LED lighting, 3 speed levels and high-quality mesh filters that are easy to remove and dishwasher safe.