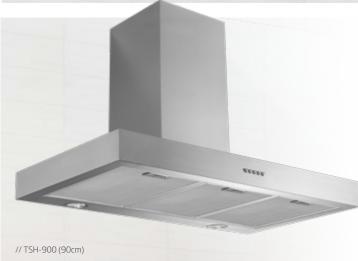

Finished in stunning matte black or stainless steel, this handsome unit comes with energy-efficient LED lighting, 3 speed levels and high-quality mesh filters that are easy to remove and dishwasher safe.

## PRODUCT DESCRIPTION

- Powdercoated matte black and stainless steel available
- 3 x speed levels
- 2 x LED lights
- dishwasher safe metal filters
- 3 Year Warranty on rangehood