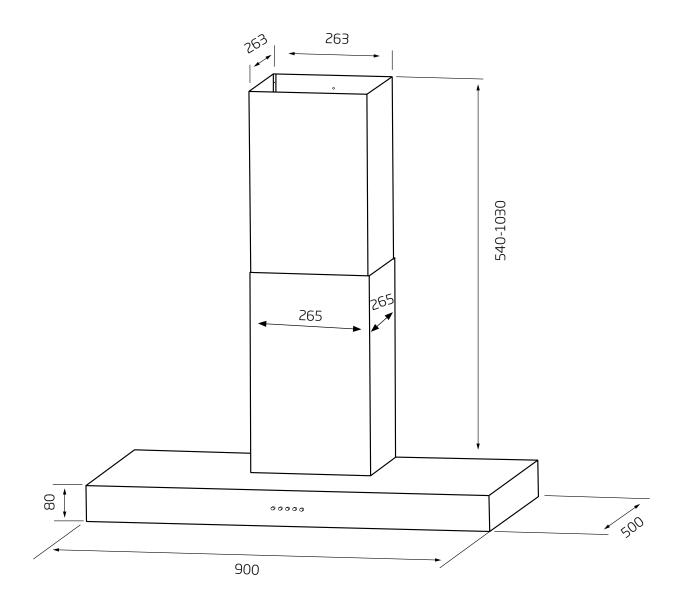

## TSH-900, TSH-900B

- Airflow rate: 1080m3/h
- dimensions: (W x D) 900mmx 500mm
- 3 x filters

Model: TSH-900, TSH-900B

**Feeding Voltage:** 220-240V 50Hz

Max Lamp Power: 2 x 3W