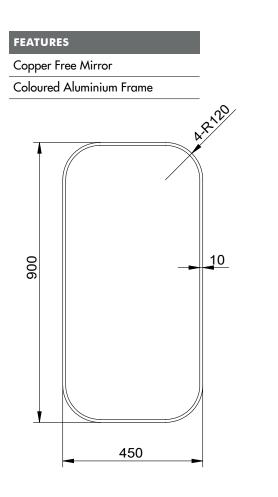

## MIRROR

| SPECIFICATIONS |                    |
|----------------|--------------------|
| WIDTH          | 450mm              |
| HEIGHT         | 900mm              |
| DEPTH          | 40mm               |
| WEIGHT         | 11kg               |
| ORIENTATION    | Portrait/Landscape |