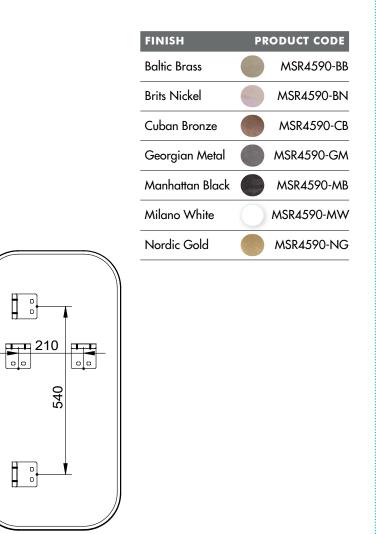

## MIRROR

| SPECIFICATIONS |                    |
|----------------|--------------------|
| WIDTH          | 450mm              |
| HEIGHT         | 900mm              |
| DEPTH          | 40mm               |
| WEIGHT         | 11kg               |
| ORIENTATION    | Portrait/Landscape |