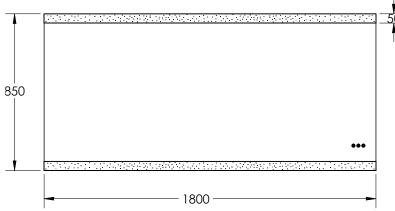

## LED MIRROR

| SPECIFICATIONS |        |
|----------------|--------|
| WIDTH          | 1800mm |
| HEIGHT         | 850mm  |
| DEPTH          | 50mm   |
| WEIGHT         | 22kg   |