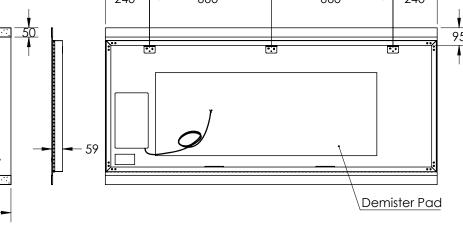

## INSTALLATION

Wall mount Hardwire

Input voltage: 220-240v 50Hz

Disclaimer: All LED Products requiring hardwiring must be installed by a licensed electrician in accordance with local regulations. Sizes are in mm and nominal and should be checked prior to installation. Actual colours may vary so please check colour samples before ordering. Installation is acceptance of our products.