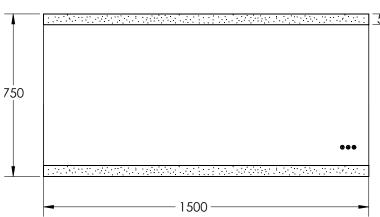

## LED MIRROR

| SPECIFICATIONS |                 |
|----------------|-----------------|
| WIDTH          | 1 <i>5</i> 00mm |
| HEIGHT         | 750mm           |
| DEPTH          | 59mm            |
| WEIGHT         | 20kg            |