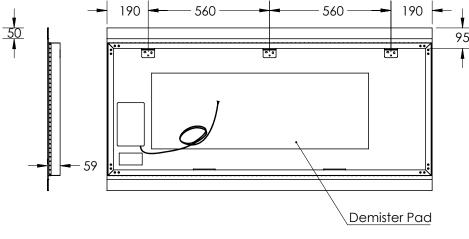

## LED MIRROR

| SPECIFICATIONS |                 |
|----------------|-----------------|
| WIDTH          | 1 <i>5</i> 00mm |
| HEIGHT         | 750mm           |
| DEPTH          | 59mm            |
| WEIGHT         | 20kg            |

## INSTALLATION

Wall mount Hardwire

Input voltage: 220-240v 50Hz

Disclaimer: All LED Products requiring hardwiring must be installed by a licensed electrician in accordance with local regulations. Sizes are in mm and nominal and should be checked prior to installation. Actual colours may vary so please check colour samples before ordering. Installation is acceptance of our products.