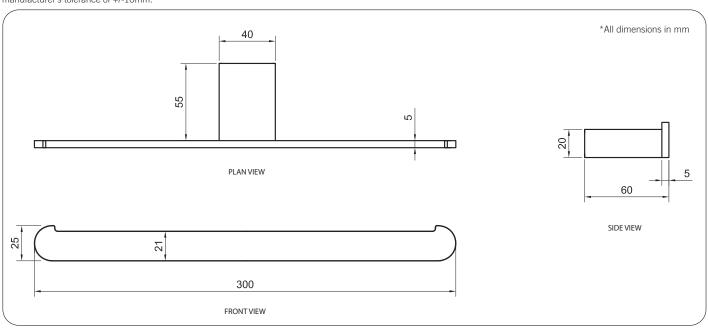

## **Technical Detail**

Material: Heavy Duty Brass Finish: Matte Black

Bracket: 12mm Heavy Duty Brass Lug

Fixings: Included

**Available Model** 

**RBA1631-322** ōken Double Toilet Roll Holder, Matte Black

**Related Products** 

**RBA1631-300** ōken Robe Hook, Matte Black

**Important:** Installation instructions and current rough-in details should be furnished with each fixture. Do not rough in without certified dimensions. Dimensions are subject to manufacturer's tolerance of +/-10mm.