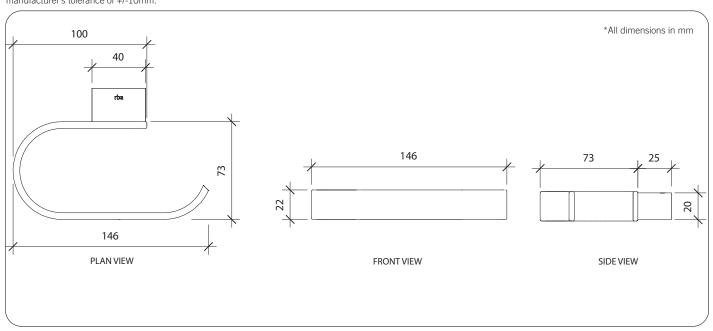

## **Technical Detail**

Heavy Duty Brass Material: Finish: Matte Black

Bracket: 12mm Heavy Duty Brass Lug

Fixings: Included

**Available Model** 

RBA1631-302 öken Toilet Roll Holder #1, Matte Black

**Related Products** 

RBA1631-300 öken Robe Hook, Matte Black RBA1631-304 ōken Towel Rail #1, Matte Black

RBA1631-322 öken Double Toilet Roll Holder, Matte Black

Important: Installation instructions and current rough-in details should be furnished with each fixture. Do not rough in without certified dimensions. Dimensions are subject to manufacturer's tolerance of +/-10mm.