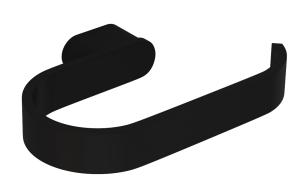

## öken Toilet Roll Holder #1 Matte Black

## **Materials & Features**

Manufactured from heavy duty brass with all exposed surfaces in a matte black finsih. ōken is a suite of attractive commercial grade accessories with radiused corners and edges to increase comfort and minimise catch.