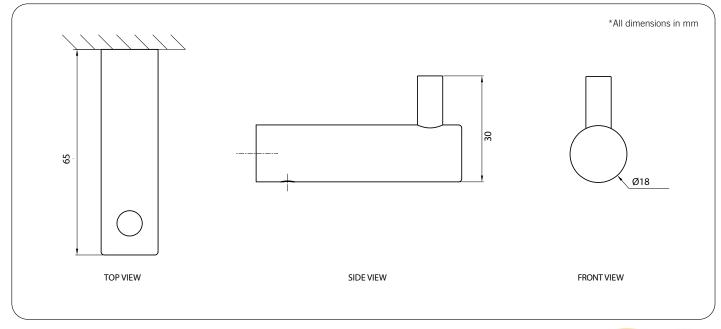

ënda Robe Hook #4, Satin Stainless Steel ënda Robe Hook #4, Bright Stainless Steel

Important: Installation instructions and current rough-in details should be furnished with each fixture. Do not rough in without certified dimensions. Dimensions are subject to manufacturer's tolerance of +/-10mm.