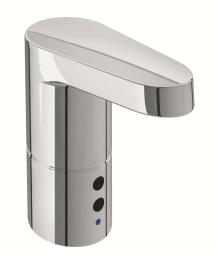

#### **Materials & Features**

Constructed from heavy duty DR brass with a polished chrome finish and an above bench solenoid for ease of maintenance, the Formatta sensor tap is suitable for public washrooms, offices, schools, shopping centres, stadiums, airports & accessible installations. The sensor detects the presence of the user's hand(s) in the field directly in front of the sensor in the water stream - this activates the flow of water until the hands are removed from the field.