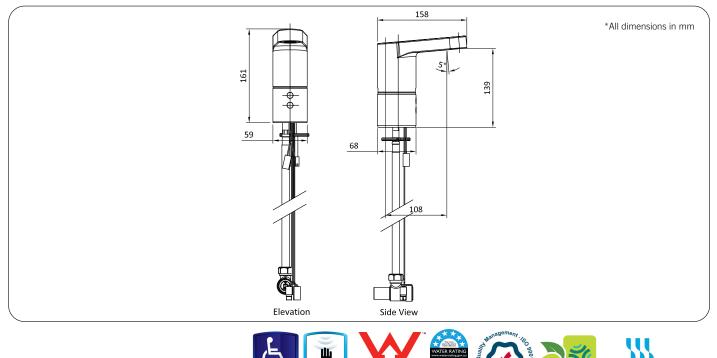

#### Installation

RBA1211-Series requires a bench cut out of Ø28-32mm with a maximum bench thickness of 38mm. A mains power GPO should also be provided by others for the RBA1211-600.

240V

#### **Available Models**

| RBA1211-600 | 'Formatta' Sensor Tap, 6 Star, |
|-------------|--------------------------------|
| RBA1211-613 | 'Formatta' Sensor Tap, 6 Star, |

Note: For Australia, Installation shall be in accordance with the PCA [Plumbing Code of Australia] and any relevant local authority requirements. Important: Installation instructions and current rough-in details should be furnished with each fixture. Do not rough in without certified dimensions. Dimensions are subject to manufacturer's tolerance of +/-10mm.