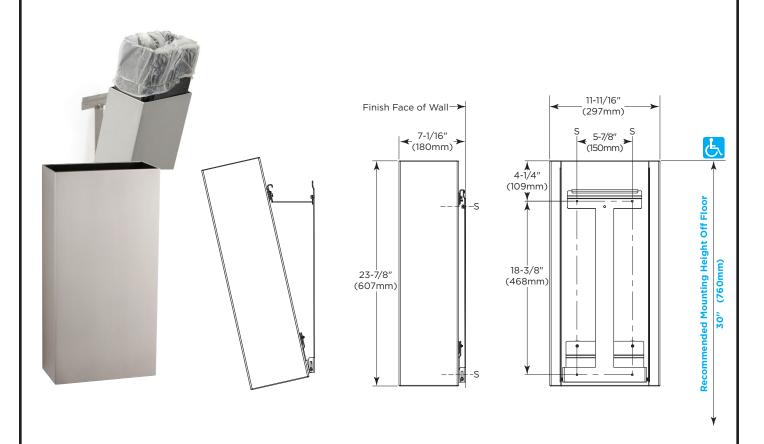

## **MATERIALS:**

**Receptacle** — Type 304 stainless steel, 18 gauge (1.2mm) with satin finish. All-seam-welded construction with hemmed edges at top and bottom. Equipped for hosting a removable waste container, capacity 22.6 L (6-gal.).

Waste Container — Leak-proof rigid molded plastic. Removable for servicing. Capacity: 22.6 L (6-gal.).

Wall Bracket — Type 304 stainless steel, 14 gauge (1.6 mm).

## **OPERATION:**

Waste container can be removed by pulling receptacle up off the bracket and then pivoted away from the wall. Space between bottom of receptacle and floor, when unit is properly mounted on wall, facilitates floor cleaning.

## **INSTALLATION:**

Reference installation instructions, steps 1-5, to mount the wall bracket and then affix waste receptacle. Securely fix wall bracket assembly to the wall using four sheet-metal screws according to the recommended installation height above finished floor. For plaster or dry wall construction, provide concealed backing to comply with local building codes, then secure unit with sheet-metal screws. For other wall surfaces, provide fiber plugs or expansion shields for use with sheet-metal screws, or provide 1/8" (3mm) toggle bolts or expansion bolts. Then, install upper bin bracket against the backside of the waste receptacle. Install lower bin bracket against wall bracket assembly.