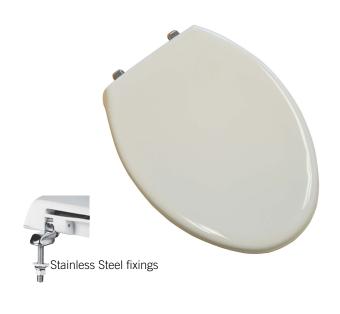

#### **Materials & Features**

Designed for commercial applications the RBA8186-100 is a closed front seat with lid designed to fit elongated toilet pans and is heavy duty for vandal resistance. Unit incorporates Stainless Steel selfsustaining hinges to prevent wobbling and increase stability.

#### **Technical Detail**

Injection moulded solid plastic Seat: Hinges: Type 304 Stainless Steel