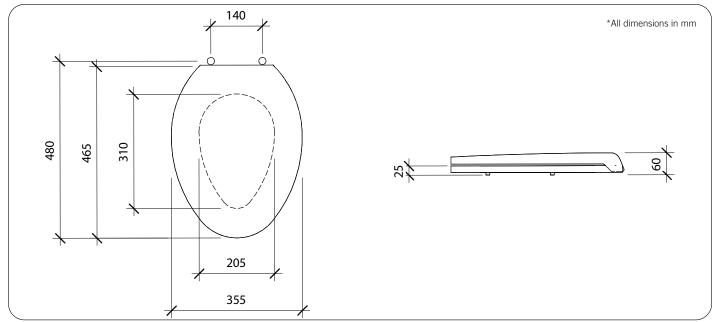

Important: Installation instructions and current rough-in details should be furnished with each fixture. Do not rough in without certified dimensions. Dimensions are subject to manufacturer's tolerance of +/-10mm.