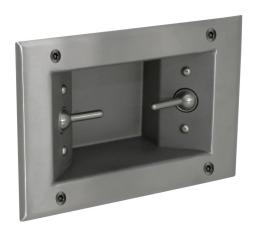

# Ligature Resistant Toilet Roll Holder

#### Model shown is RBA8141-100

#### **Materials & Features**

Recessed unit is designed to support the weight of a single toilet paper roll but snap down if excessively loaded. Rear fixed & surface mounted options available on request. Bevelled face plate for ligature resistance. Countersunk drill-holes to accommodate fixings.