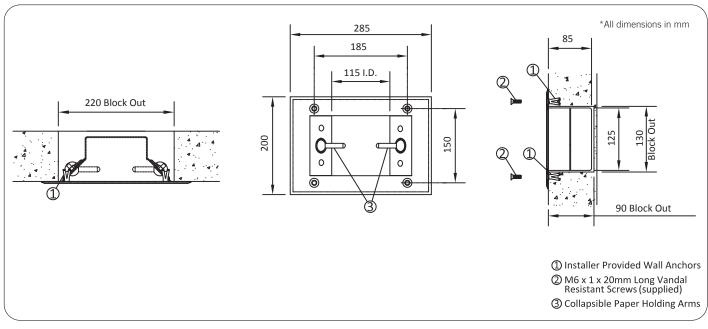

#### **Technical Detail**

Material: 1.5mm, 304 Stainless Steel

Max. load: 15 kgs

Fixings: Tamper Resistant screws (supplied)
Compliance: AusHFG-2018. Each unit is 100% tested in

Australia for compliance

#### **Related Products**

RBA8130-102 Ligature Resistant Hook

**RBA8140-100** Ligature Resistant Toilet Roll Holder **RBA8519-100** Ligature Resistant Shower Set

Important: Installation instructions and current rough-in details should be furnished with each fixture. Do not rough in without certified dimensions. Dimensions are subject to manufacturer's tolerance of +/-10mm.