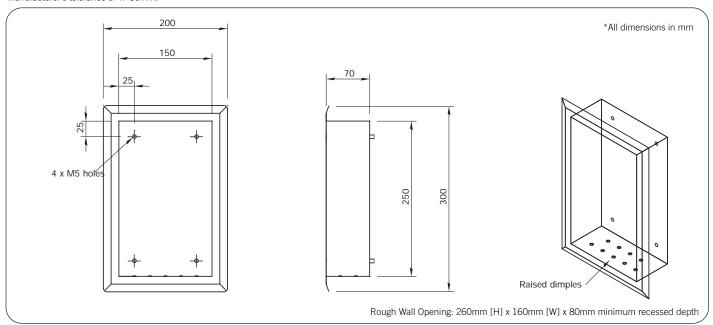

## **Recessed Shower Shelf**

Manufactured from stainless steel with all exposed surfaces in satin finish. Raised dimples to provide air circulation around soap bar, keeping it dry. Flush fitting and radiused face plate for ligature and vandal resistance.

Material: 1.2mm, 304 Stainless Steel

Fixings: By others

## **Related Products**

RBA8132-100 Recessed Soap Dish

RBA8141-100 Ligature Resistant Toilet Roll Holder

**RBA8519-100** Commercial Shower Set

For best results, unit should be inspected and cleaned regularly as per the instructions in the RBA Product Warranty, Cleaning Care Guide, available on our websites. Important: Installation instructions and current rough-in details should be furnished with each fixture. Do not rough in without certified dimensions. Dimensions are subject to manufacturer's tolerance of +/-10mm.