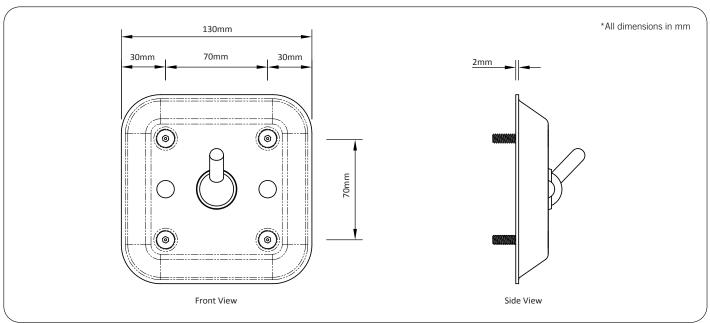

Important: Installation instructions and current rough-in details should be furnished with each fixture. Do not rough in without certified dimensions. Dimensions are subject to manufacturer's tolerance of +/-10mm.