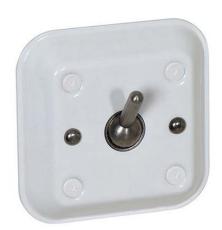

# **Available Models**

**RBA8130-102** Ligature Resistant Hook, Stainless Satin Finish

**RBA8130-117** Ligature Resistant Hook, Enviro-Glaze® White [pictured]

## Installation

The hook should be mounted as shown in the image (with the blind nuts on the horizontal).

Warning: Hooks are no stronger than the anchors or walls to which they are attached and, therefore, must be firmly secured in order to support the loads for which they are intended. Not recommended for mounting on back of doors.