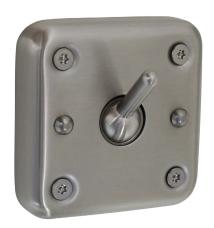

# Model RBA8130-101

### **Materials & Features**

Manufactured from stainless steel with all exposed surfaces in satin finish. Designed to support the weight of clothing, towels, etc but snap down if excessively loaded. Countersunk drill-holes to accommodate fixings. For Ligature Resistant Hook, please refer to RBA8130-102.

## **Available Models**

RBA8130-101 Auto-Release Hook