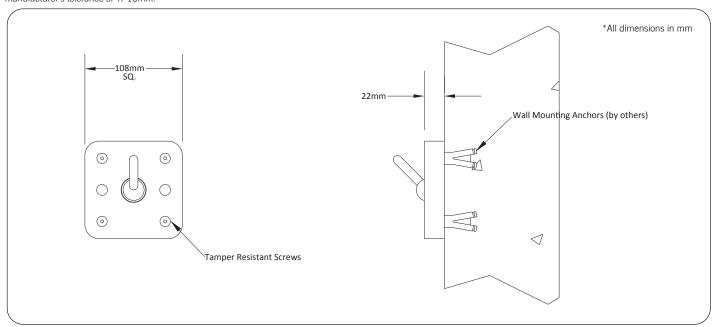

#### **Technical Detail**

Material: 2.0mm, 304 Stainless Steel Fixings: Tamper Resistant screws [supplied]

#### **Related Products**

**RBA8130-102** Ligature Resistant Hook

**RBA8141-100** Ligature Resistant Toilet Roll Holder **RBA8519-100** Ligature Resistant Shower Set

Important: Installation instructions and current rough-in details should be furnished with each fixture. Do not rough in without certified dimensions. Dimensions are subject to manufacturer's tolerance of +/-10mm.