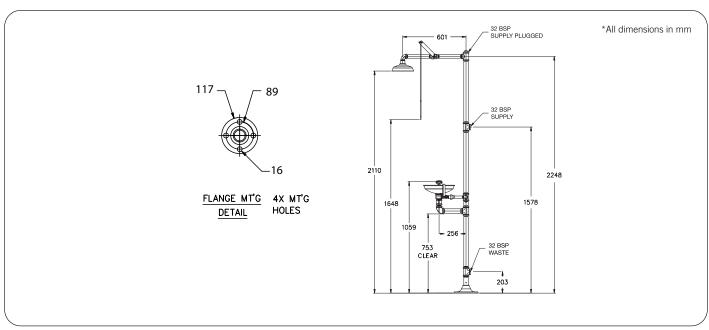

### **Technical Detail**

Max Inlet Pressure: 500 KPa

Inlet: 32mm Female BSP top side inlet

Waste Outlet [face wash]: 32mm Female BSP

Flow Rate: 90 L/min

Min Supply: Needs to be hydraulically calculated

Showerhead Valve: 25mm Pull Rod: 735mm

#### Installation

32mm schedule 40 stainless steel pipe, with 117mm floor fixing flange, fixing by other, installation should be in accordance with AS 4775 / ANSI Z358.1 and local authority requirements.