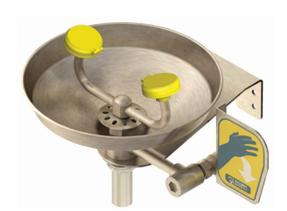

# Wall Mounted Eye / Face Wash

## Model RBA8300-440

## **Materials & Features**

Is a wall mounted eye/face wash, with a stainless steel bowl, ABS plastic eye/face wash spray heads, an in-line strainer and 15mm stainless steel stay open ball valve. The unit complies with AS 4775 & ANSI Z358.1 and is provided with a universal identification sign and a waterproof weekly inspection card.