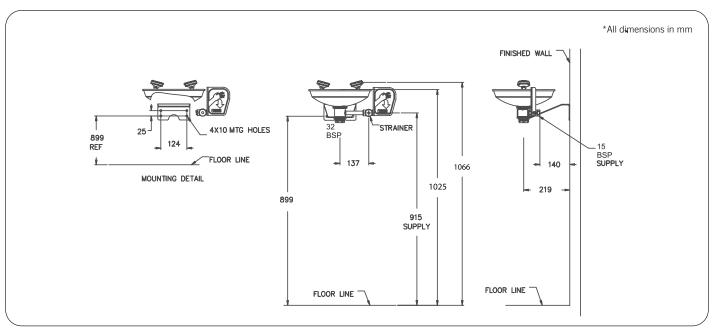

### **Technical Detail**

Max Inlet Pressure :500 KPaInlet Connection:15mm female BSPWaste Outlet Connection:32mm female BSPMin Flushing Fluid Supply Line Size:15mm

#### Installation:

2.9mm stainless steel wall bracket, fixings by others. Installation should be in accordance with AS 4775 / ANSI Z358.1 and appropriate local requirements.

Available Models RBA8300-440

Eye Wash Wall Mounted

Related Products RBA8300-340

Pedestal Mounted Eye/Face Wash

Important: Installation instructions and current rough-in details should be furnished with each fixture. Do not rough in without certified dimensions. Dimensions are subject to manufacturer's tolerance of +/-10mm.