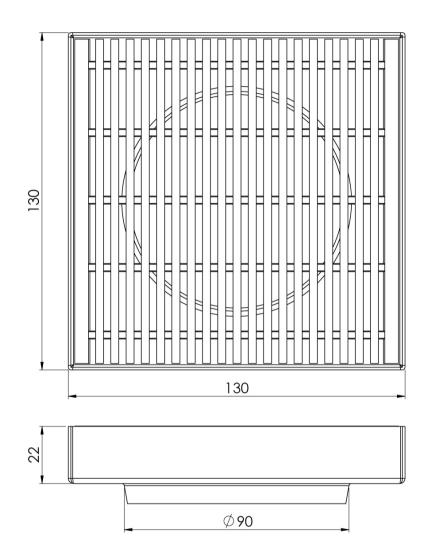

# PHOENIX P

PHOENIX POINT DRAIN HG 130MM OUTLET 90MM





### AVAILABLE IN



202-2305-51 Stainless Steel

#### INFORMATION



## MAINTENANCE AND CARE:

- All surfaces should be cleaned with mild liquid detergent or soap and water.
- Do not use cream cleaners or citrus based cleaning products, as they are abrasive.
- Use of unsuitable cleaning agents may damage the surface.
- Any damage caused in this way will not be covered by warranty.

Please visit https://www.phoenixtapware.com.au/warranty to view the full warranty

While we aim to ensure the specifications shown are correct at time of printing, Phoenix Tapware reserves the right to make modifications without prior notice. Always use the physical product measurements for mark-ups and roughing-in as the line drawing shown may differ from the actual product over time. All measurements are sho