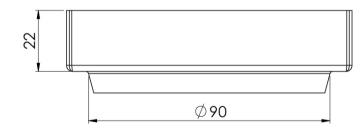

# **PHOENIX P**

## PHOENIX POINT DRAIN TI 100MM OUTLET 90MM









### **AVAILABLE IN**







202-1205-51

202-1205-10 Matte Black

202-1205-51 Stainless Steel

### **INFORMATION**



### MAINTENANCE AND CARE:

- All surfaces should be cleaned with mild liquid detergent or soap and water.
- Do not use cream cleaners or citrus based cleaning products, as they are abrasive.
- Use of unsuitable cleaning agents may damage the surface.
- Any damage caused in this way will not be covered by warranty.

Please visit https://www.phoenixtapware.com.au/warranty to view the full warranty



While we aim to ensure the specifications shown are correct at time of printing, Phoenix Tapware reserves the right to make modifications without prior notice. Always use the physical product measurements for mark-ups and roughing-in as the line drawing shown may differ from