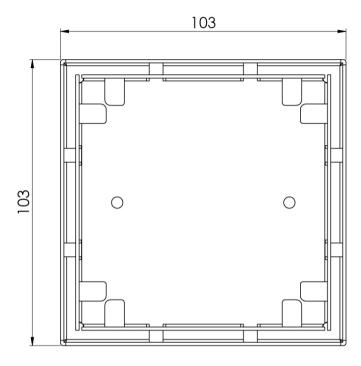

# **PHOENIX P**

## PHOENIX POINT DRAIN TI 100MM OUTLET 90MM









### **AVAILABLE IN**







202-1205-51

202-1205-10 Matte Black

202-1205-51 Stainless Steel

### **INFORMATION**



### MAINTENANCE AND CARE:

- All surfaces should be cleaned with mild liquid detergent or soap and water.
- Do not use cream cleaners or citrus based cleaning products, as they are abrasive.
- Use of unsuitable cleaning agents may damage the surface.
- Any damage caused in this way will not be covered by warranty.

Please visit https://www.phoenixtapware.com.au/warranty to view the full warranty



While we aim to ensure the specifications shown are correct at time of printing, Phoenix Tapware reserves the right to make modifications without prior notice. Always use the physical product measurements for mark-ups and roughing-in as the line drawing shown may differ fro