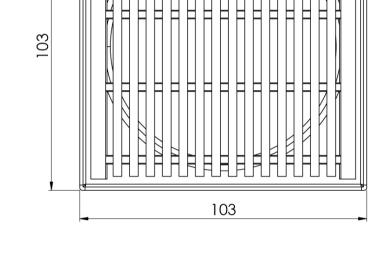

## PHOENIX P

### PHOENIX POINT DRAIN HG 100MM OUTLET 90MM





#### AVAILABLE IN



202-2205-51 Stainless Steel

#### INFORMATION



#### MAINTENANCE AND CARE:

- All surfaces should be cleaned with mild liquid detergent or soap and water.

- Do not use cream cleaners or citrus based cleaning products, as they are abrasive.
- Use of unsuitable cleaning agents may damage the surface.
- Any damage caused in this way will not be covered by warranty.

Please visit https://www.phoenixtapware.com.au/warranty to view the full warranty



Ħ



# PHOENIX

While we aim to ensure the specifications shown are correct at time of printing, Phoenix Tapware reserves the right to make modifications without prior notice. Always use the physical product measurements for mark-ups and roughing-in as the line drawing shown may differ from the actual product over time. All measurements are shown in millimetres. Colours may vary from image shown.

Ph: +61 3 9780 4200 22/02/2024 phoenixtapware.com.au