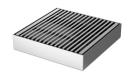

### PHOENIX POINT DRAIN HG 100MM OUTLET 90MM

#### AVAILABLE IN

202-2205-51 Stainless Steel