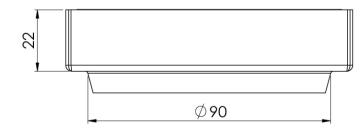

## PHOENIX P

### PHOENIX POINT DRAIN HG 100MM OUTLET 90MM





#### AVAILABLE IN



202-2205-51 Stainless Steel

#### INFORMATION



#### MAINTENANCE AND CARE:

- All surfaces should be cleaned with mild liquid detergent or soap and water.

- Do not use cream cleaners or citrus based cleaning products, as they are abrasive.
- Use of unsuitable cleaning agents may damage the surface.
- Any damage caused in this way will not be covered by warranty.

Please visit https://www.phoenixtapware.com.au/warranty to view the full warranty



Ħ



# PHOENIX

While we aim to ensure the specifications shown are correct at time of printing, Phoenix Tapware reserves the right to make modifications without prior notice. Always use the physical product measurements for mark-ups and roughing-in as the line drawing shown may differ from the actual product over time. All measurements are shown in millimetres. Colours may vary from image shown.

Ph: +61 3 9780 4200 22/02/2024 phoenixtapware.com.au