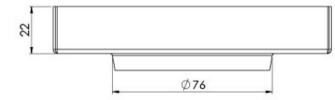

## PHOENIX POINT DRAIN TI 130MM OUTLET 76MM

# **PHOENIX**

While we aim to ensure the specifications shown are correct at time of printing, Phoenix Tapware reserves the right to make modifications without prior notice. Always use the physical product measurements for mark-ups and roughing-in as the line drawing shown may differ from the actual product over time. All measurements are shown in millimetres. Colours may vary from image shown.