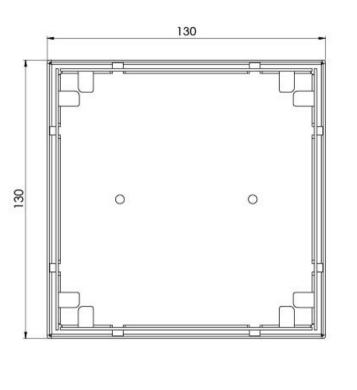

## PHOENIX POINT DRAIN TI 130MM OUTLET 76MM

# **PHOENIX**

While we aim to ensure the specifications shown are correct at time of printing, Phoenix Tapware reserves the right to make modifications without prior notice. Always use the physical product measurements for mark-ups and roughing-in as the line drawing shown may differ from the actual product over time. All measurements are shown in millimetres. Colours may vary from image shown.