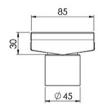

## PHOENIX V KIT CHANNEL DRAIN TI 75 X 1215MM OUTLET 45MM

# 1215 - CAN BE CUT DOWN TO SIZE OR EXTENDED WITH JOINER PLATES O O O