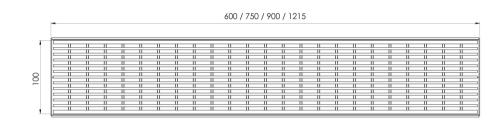

## PHOENIX V CHANNEL DRAIN HG 100 X 1215MM OUTLET 90MM

201-2245-51 Stainless Steel

INFORMATION