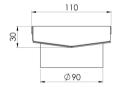

## PHOENIX V CHANNEL DRAIN HG 100 X 1215MM OUTLET 90MM

201-2245-51 Stainless Steel

INFORMATION