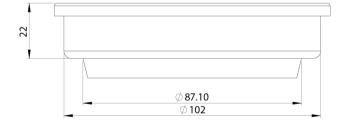

## PHOENIX P

### PHOENIX POINT DRAIN ROUND 100MM OUTLET 90MM











204-4005-51 Stainless Steel

#### INFORMATION



#### MAINTENANCE AND CARE:

- All surfaces should be cleaned with mild liquid detergent or soap and water.
- Do not use cream cleaners or citrus based cleaning products, as they are abrasive.
- Use of unsuitable cleaning agents may damage the surface.
- Any damage caused in this way will not be covered by warranty.

Please visit https://www.phoenixtapware.com.au/warranty to view the full warranty

# **PHOENIX**

While we aim to ensure the specifications shown are correct at time of printing, Phoenix Tapware reserves the right to make modifications without prior notice. Always use the physical product measurements for mark-ups and roughing-in as the line drawing shown may differ from the actual product over time. All measurements are sh