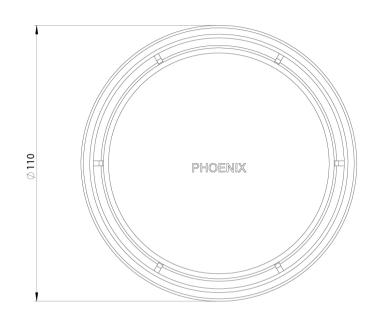

## PHOENIX P

### PHOENIX POINT DRAIN ROUND 100MM OUTLET 90MM











204-4005-51 Stainless Steel

#### INFORMATION



#### MAINTENANCE AND CARE:

- All surfaces should be cleaned with mild liquid detergent or soap and water.
- Do not use cream cleaners or citrus based cleaning products, as they are abrasive.
- Use of unsuitable cleaning agents may damage the surface.
- Any damage caused in this way will not be covered by warranty.

Please visit https://www.phoenixtapware.com.au/warranty to view the full warranty

# **PHOENIX**

While we aim to ensure the specifications shown are correct at time of printing, Phoenix Tapware reserves the right to make modifications without prior notice. Always use the physical product measurements for mark-ups and roughing-in as the line drawing shown may differ from the actual product over time. All measurements are