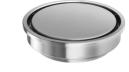

# **PHOENIX P**

## PHOENIX POINT DRAIN ROUND 100MM OUTLET 76MM









#### **AVAILABLE IN**





204-4004-10 Matte Black

204-4004-51 Stainless Steel

### **INFORMATION**



## MAINTENANCE AND CARE:

- All surfaces should be cleaned with mild liquid detergent or soap and water.
- Do not use cream cleaners or citrus based cleaning products, as they are abrasive.
- Use of unsuitable cleaning agents may damage the surface.
- Any damage caused in this way will not be covered by warranty.

Please visit https://www.phoenixtapware.com.au/warranty to view the full warranty



While we aim to ensure the specifications shown are correct at time of printing, Phoenix Tapware reserves the right to make modifications without prior notice. Always use the physical product measurements for mark-ups and roughing-in as the line drawing shown may differ from the actual produc