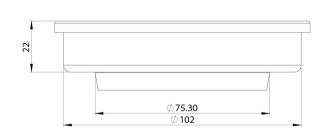

# **PHOENIX P**

## PHOENIX POINT DRAIN ROUND 100MM OUTLET 76MM









#### **AVAILABLE IN**





204-4004-10 Matte Black

204-4004-51 Stainless Steel

### **INFORMATION**



## MAINTENANCE AND CARE:

- All surfaces should be cleaned with mild liquid detergent or soap and water.
- Do not use cream cleaners or citrus based cleaning products, as they are abrasive.
- Use of unsuitable cleaning agents may damage the surface.
- Any damage caused in this way will not be covered by warranty.

Please visit https://www.phoenixtapware.com.au/warranty to view the full warranty



While we aim to ensure the specifications shown are correct at time of printing, Phoenix Tapware reserves the right to make modifications without prior notice. Always use the physical product measurements for mark-ups and roughing-in as the line drawing shown may differ from the actual prod