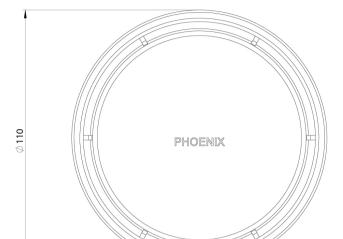

# **PHOENIX P**

## PHOENIX POINT DRAIN ROUND 100MM OUTLET 76MM









#### **AVAILABLE IN**





204-4004-10 Matte Black

204-4004-51 Stainless Steel

### **INFORMATION**



## MAINTENANCE AND CARE:

- All surfaces should be cleaned with mild liquid detergent or soap and water.
- Do not use cream cleaners or citrus based cleaning products, as they are abrasive.
- Use of unsuitable cleaning agents may damage the surface.
- Any damage caused in this way will not be covered by warranty.

Please visit https://www.phoenixtapware.com.au/warranty to view the full warranty



While we aim to ensure the specifications shown are correct at time of printing, Phoenix Tapware reserves the right to make modifications without prior notice. Always use the physical product measurements for mark-ups and roughing-in as the line drawing shown may differ from the actual pr