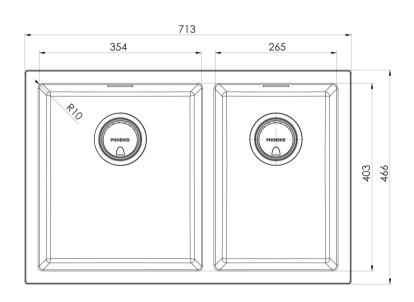

## 5000 SERIES 1 AND 3/4 LEFT HAND BOWL SINK

Please visit https://www.phoenixtapware.com.au/warranty to view the full warranty

While we aim to ensure the specifications shown are correct at time of printing, Phoenix Tapware reserves the right to make modifications without prior notice. Always use the physical product measurements for mark-ups and roughing-in as the line drawing shown may differ from the actual product over time. All measurements are shown in millimetres. Colours may vary from image shown.