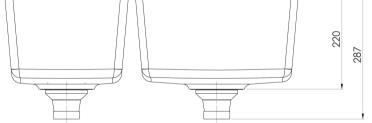

## **5000 SERIES SINKS**

5000 SERIES 1 AND 3/4 RIGHT HAND BOWL SINK

466 403

28 Litre / 21 Litre Capacity

Please visit https://www.phoenixtapware.com.au/warranty to view the full warranty

While we aim to ensure the specifications shown are correct at time of printing, Phoenix Tapware reserves the right to make modifications without prior notice. Always use the physical product measurements for mark-ups and roughing-in as the line drawing shown may differ from the actual product over time. All measurements are shown in millimetres. Colours may vary from image shown.