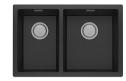

## **5000 SERIES SINKS**

5000 SERIES 1 AND 3/4 RIGHT HAND BOWL SINK

466 403









## INFORMATION

## MAINTENANCE AND CARE:

- All surfaces should be cleaned with mild liquid detergent or soap and water.
- Do not use cream cleaners or citrus based cleaning products, as they are abrasive.
- Use of unsuitable cleaning agents may damage the surface.
- Any damage caused in this way will not be covered by warranty.

28 Litre / 21 Litre Capacity

Please visit https://www.phoenixtapware.com.au/warranty to view the full warranty

While we aim to ensure the specifications shown are correct at time of printing, Phoenix Tapware reserves the right to make modifications without prior notice. Always use the physical product measurements for mark-ups and roughing-in as the line drawing shown may differ from the actual product over time. All measurements are shown in millimetres.