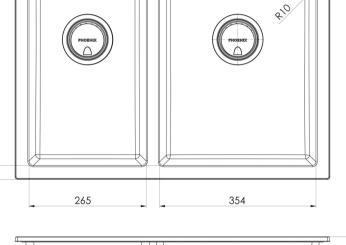

## **5000 SERIES SINKS**

5000 SERIES 1 AND 3/4 RIGHT HAND BOWL SINK

466 403

28 Litre / 21 Litre Capacity

Please visit https://www.phoenixtapware.com.au/warranty to view the full warranty

While we aim to ensure the specifications shown are correct at time of printing, Phoenix Tapware reserves the right to make modifications without prior notice. Always use the physical product measurements for mark-ups and roughing-in as the line drawing shown may differ from the actual product over time. All measurements are shown in millimetres. Colours may vary from image shown.