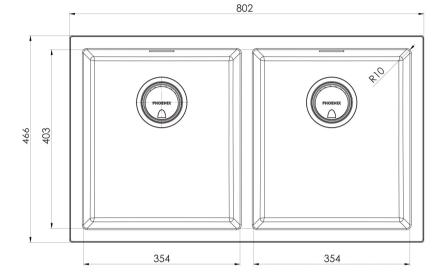

Please visit https://www.phoenixtapware.com.au/warranty to view the full warranty

28 Litre Capacity Each Bowl

While we aim to ensure the specifications shown are correct at time of printing, Phoenix Tapware reserves the right to make modifications without prior notice. Always use the physical product measurements for mark-ups and roughing-in as the line drawing shown may differ from the actual product over time. All measurements are shown in millimetres. Colours may vary from image shown.