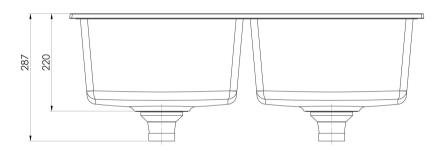

Please visit https://www.phoenixtapware.com.au/warranty to view the full warranty

28 Litre Capacity Each Bowl

While we aim to ensure the specifications shown are correct at time of printing, Phoenix Tapware reserves the right to make modifications without prior notice. Always use the physical product measurements for mark-ups and roughing-in as the line drawing shown may differ from the actual product over time. All measurements are shown in millimetres. Colours may vary from image shown.