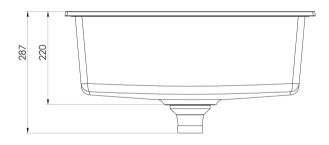

# **5000 SERIES SINKS**

# 5000 SERIES LARGE SINGLE BOWL SINK



# **SPECIFICATIONS**



# 593 530



# 42 Litre Capacity

### **AVAILABLE IN**



312-1002-10 Matte Black 312-1002-80 Matte White

### **INFORMATION**

### MAINTENANCE AND CARE:

- All surfaces should be cleaned with mild liquid detergent or soap and water.
- Do not use cream cleaners or citrus based cleaning products, as they are abrasive.
- Use of unsuitable cleaning agents may damage the surface.
- Any damage caused in this way will not be covered by warranty.

Please visit https://www.phoenixtapware.com.au/warranty to view the full warranty



While we aim to ensure the specifications shown are correct at time of printing, Phoenix Tapware reserves the right to make modifications without prior notice. Always use the physical product measurements for mark-ups and roughing-in as the line drawing shown may differ from the a