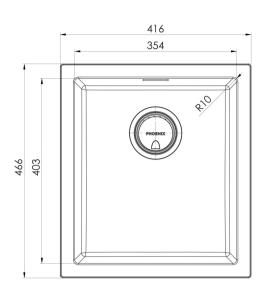

Please visit https://www.phoenixtapware.com.au/warranty to view the full warranty

While we aim to ensure the specifications shown are correct at time of printing, Phoenix Tapware reserves the right to make modifications without prior notice. Always use the physical product measurements for mark-ups and roughing-in as the line drawing shown may differ from the actual product over time. All measurements are shown in millimetres. Colours may vary from image shown.