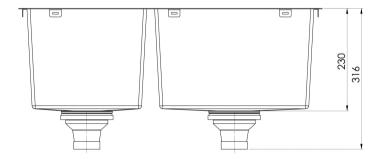

# **4000 SERIES SINKS**

## 4000 SERIES 1 AND 3/4 RIGHT HAND BOWL SINK









33 Litre / 11 Litre Capacity

#### **AVAILABLE IN**





310-5102-51 310-5102-16 Stainless Steel Brushed Black

#### INFORMATION

### MAINTENANCE AND CARE:

- All surfaces should be cleaned with mild liquid detergent or soap and water.
- Do not use cream cleaners or citrus based cleaning products, as they are abrasive.
- Use of unsuitable cleaning agents may damage the surface.
- Any damage caused in this way will not be covered by warranty.

Please visit https://www.phoenixtapware.com.au/warranty to view the full warranty



While we aim to ensure the specifications shown are correct at time of printing, Phoenix Tapware reserves the right to make modifications without prior notice. Always use the physical product measurements for mark-ups and roughing-in as the line drawing shown may di