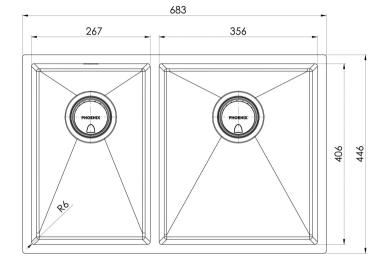

# **4000 SERIES SINKS**

## 4000 SERIES 1 AND 3/4 RIGHT HAND BOWL SINK









33 Litre / 11 Litre Capacity

#### **AVAILABLE IN**





310-5102-51 310-5102-16 Stainless Steel Brushed Black

#### INFORMATION

### MAINTENANCE AND CARE:

- All surfaces should be cleaned with mild liquid detergent or soap and water.
- Do not use cream cleaners or citrus based cleaning products, as they are abrasive.
- Use of unsuitable cleaning agents may damage the surface.
- Any damage caused in this way will not be covered by warranty.

Please visit https://www.phoenixtapware.com.au/warranty to view the full warranty



While we aim to ensure the specifications shown are correct at time of printing, Phoenix Tapware reserves the right to make modifications without prior notice. Always use the physical product measurements for mark-ups and roughing-in as the line drawing shown may