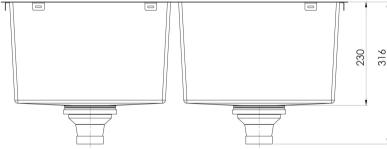

## 4000 SERIES DOUBLE BOWL SINK

33 Litre Capacity Each Bowl

**AVAILABLE IN** 

310-2002-51 Stainless Steel Brushed Black