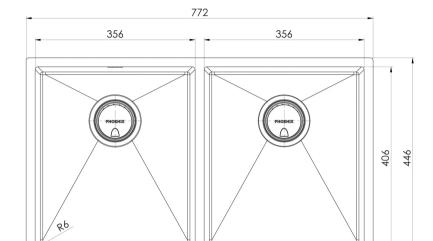

## 4000 SERIES DOUBLE BOWL SINK

33 Litre Capacity Each Bowl

**AVAILABLE IN** 

310-2002-51 Stainless Steel Brushed Black