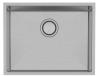

## **4000 SERIES SINKS**

### 4000 SERIES LARGE SINGLE BOWL SINK 500MM





#### AVAILABLE IN



#### INFORMATION

#### MAINTENANCE AND CARE:

- All surfaces should be cleaned with mild liquid detergent or soap and water.
- Do not use cream cleaners or citrus based cleaning products, as they are abrasive.
- Use of unsuitable cleaning agents may damage the surface.
- Any damage caused in this way will not be covered by warranty.

Please visit https://www.phoenixtapware.com.au/warranty to view the full warranty

While we aim to ensure the specifications shown are correct at time of printing, Phoenix Tapware reserves the right to make modifications without prior notice. Always use the physical product measurements for mark-ups and roughing-in as the line drawing shown may differ from the actual product over time. All measurements are shown in millimetres. Colours m