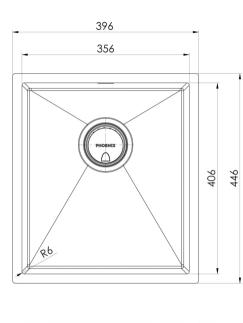

es should be cleaned with mild liquid detergent or soap and water.
- Do not use cream cleaners or citrus based cleaning products, as they are abrasive.
- Use of unsuitable cleaning agents may damage the surface.
- Any damage caused in this way will not be covered by warranty.

Please visit https://www.phoenixtapware.com.au/warranty to view the full warranty

While we aim to ensure the specifications shown are correct at time of printing, Phoenix Tapware reserves the right to make modifications without prior notice. Always use the physical product measurements for mark-ups and roughing-in as the line drawing shown may differ from the actual product over time. All measurements are shown in millimetres. Colours may vary from image shown.

Ph: +61 3 9780 4200 12/11/2024 phoenixtapware.com.au





# 33 Litre Capacity

PHOENIX