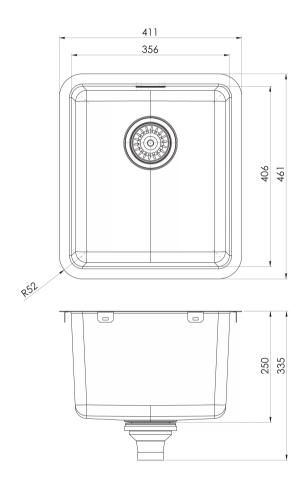

- Any damage caused in this way will not be covered by warranty.

36 Litre Capacity

Please visit https://www.phoenixtapware.com.au/warranty to view the full warranty

While we aim to ensure the specifications shown are correct at time of printing, Phoenix Tapware reserves the right to make modifications without prior notice. Always use the physical product measurements for mark-ups and roughing-in as the line drawing shown may differ from the actual product over time. All measurements are shown in millimetres. Colours may vary from image shown.