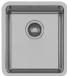

## **2000 SERIES SINKS**

2000 SERIES LAUNDRY SINK WITH OVERFLOW





## AVAILABLE IN



303-7002-51 Stainless Steel

INFORMATION

## MAINTENANCE AND CARE:

- All surfaces should be cleaned with mild liquid detergent or soap and water.

- Do not use cream cleaners or citrus based cleaning products, as they are abrasive.
- Use of unsuitable cleaning agents may damage the surface.

- Any damage caused in this way will not be covered by warranty.

36 Litre Capacity

Please visit https://www.phoenixtapware.com.au/warranty to view the full warranty

While we aim to ensure the specifications shown are correct at time of printing, Phoenix Tapware reserves the right to make modifications without prior notice. Always use the physical product measurements for mark-ups and roughing-in as the line drawing shown may differ from the actual product over time. All measure