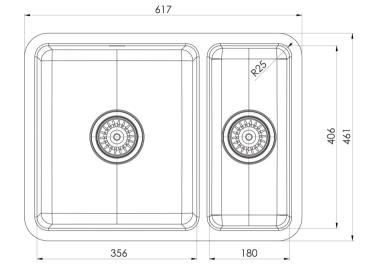

## 2000 SERIES SINKS

2000 SERIES 1 AND 1/2 BOWL SINK

33 Litre Large / 11 Litre Small Capacity