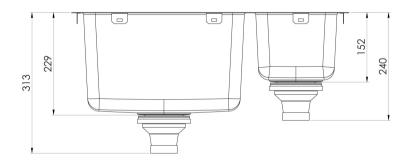

## 2000 SERIES SINKS

2000 SERIES 1 AND 1/2 BOWL SINK

33 Litre Large / 11 Litre Small Capacity