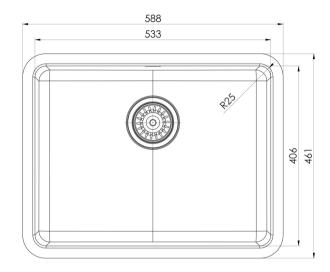

## 2000 SERIES LARGE SINGLE BOWL SINK

**AVAILABLE IN** 

47 Litre capacity

Please visit https://www.phoenixtapware.com.au/warranty to view the full warranty

Use of unsuitable cleaning agents may damage the surface.
Any damage caused in this way will not be covered by warranty.

All surfaces should be cleaned with mild liquid detergent or soap and water.
 Do not use cream cleaners or citrus based cleaning products, as they are abrasive.

While we aim to ensure the specifications shown are correct at time of printing, Phoenix Tapware reserves the right to make modifications without prior notice. Always use the physical product measurements for mark-ups and roughing-in as the line drawing shown may differ from the actual product over time. All measurements are shown in millimetres. Colours may vary from image shown.