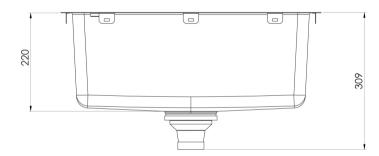

## 2000 SERIES LARGE SINGLE BOWL SINK

**AVAILABLE IN** 

47 Litre capacity

Please visit https://www.phoenixtapware.com.au/warranty to view the full warranty

Use of unsuitable cleaning agents may damage the surface.
Any damage caused in this way will not be covered by warranty.

All surfaces should be cleaned with mild liquid detergent or soap and water.
 Do not use cream cleaners or citrus based cleaning products, as they are abrasive.

While we aim to ensure the specifications shown are correct at time of printing, Phoenix Tapware reserves the right to make modifications without prior notice. Always use the physical product measurements for mark-ups and roughing-in as the line drawing shown may differ from the actual product over time. All measurements are shown in millimetres. Colours may vary from image shown.