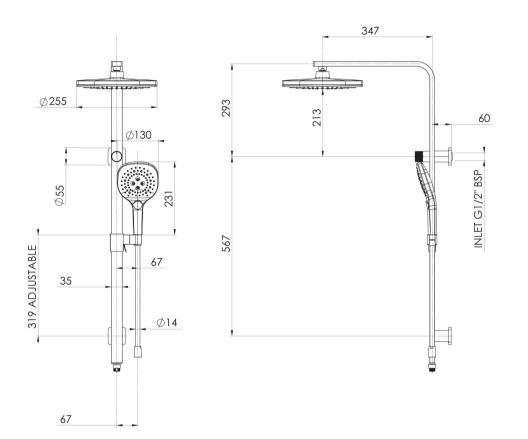

**PHOENIX** 

SPECIFICATIONS

## AVAILABLE IN

INFORMATION

Temperature Rating 1 - 75°C

Pressure Rating 150 - 500kPa