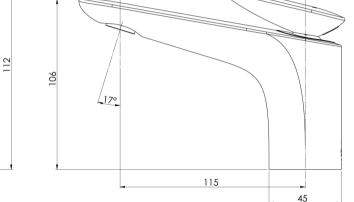

## INFORMATION

129-7700-00

Chrome

**Temperature Rating** 1 - 75°C

Pressure Rating

150 - 500kPa

Please visit https://www.phoenixtapware.com.au/warranty to view the full warranty

While we aim to ensure the specifications shown are correct at time of printing, Phoenix Tapware reserves the right to make modifications without prior notice. Always use the physical product measurements for mark-ups and roughing-in as the line drawing shown may differ from the actual product over time. All measurements are shown in millimetres. Colours may vary from image shown.