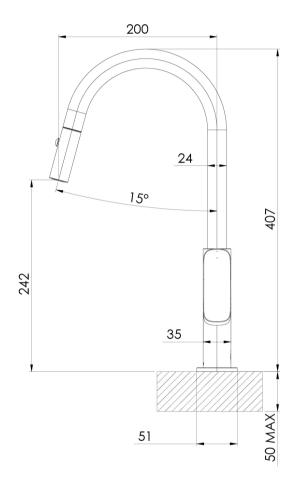

Please visit https://www.phoenixtapware.com.au/warranty to view the full warranty

Product complies with the lead free Australian Building Codes Board regulations in 2026

While we aim to ensure the specifications shown are correct at time of printing, Phoenix Tapware reserves the right to make modifications without prior notice. Always use the physical product measurements for mark-ups and roughing-in as the line drawing shown may differ from the actual product over time. All measurements are shown in millimetres. Colours may vary from image shown.