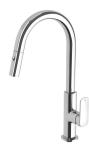

## NUAGE PULL OUT SINK MIXER 200MM - LEAD FREE

### **AVAILABLE IN**

Chrome

129-7105-31-1

Brushed Nickel Brushed Carbon Matte White